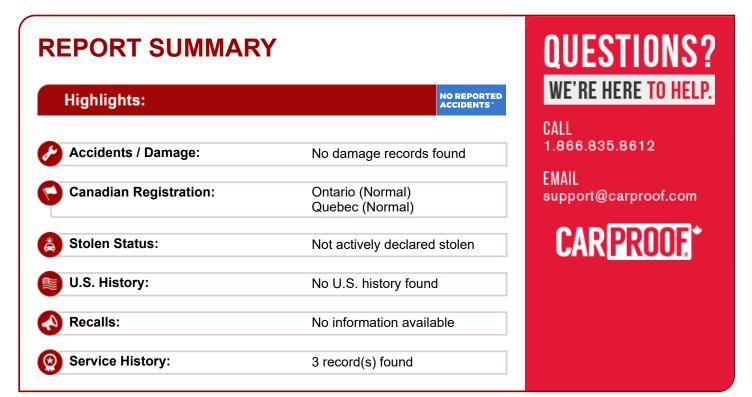

# Report Findings in Chronological Order

CARPROOF

Below are all records for the vehicle, listed in the order that they occurred.

| Date       | Location        | Data Source         | Type of Record   | Detail                         | Odometer |
|------------|-----------------|---------------------|------------------|--------------------------------|----------|
| 10/16/2002 |                 | Service Facility    | Service Record   | Vehicle serviced               |          |
| 06/06/2003 |                 | Service Facility    | Service Record   | Vehicle serviced               |          |
| 06/11/2003 | Quebec, Canada  | Motor Vehicle Dept. | Canadian Renewal | First Owner Reported           |          |
| 06/11/2003 | Quebec, Canada  | Motor Vehicle Dept. | Canadian Renewal | Registration Issued or Renewed |          |
| 09/12/2003 |                 | Service Facility    | Service Record   | Vehicle serviced               |          |
| 05/05/2006 | Ontario, Canada | Motor Vehicle Dept. | Canadian Renewal | Registration Issued or Renewed |          |
| 01/19/2007 | Ontario, Canada | Motor Vehicle Dept. | Canadian Renewal | Registration Issued or Renewed |          |
| 04/18/2008 | Ontario, Canada | Motor Vehicle Dept. | Canadian Renewal | Registration Issued or Renewed |          |
| 03/23/2009 | Ontario, Canada | Motor Vehicle Dept. | Canadian Renewal | Registration Issued or Renewed |          |
| 06/19/2009 | Ontario, Canada | Motor Vehicle Dept. | Canadian Renewal | Registration Issued or Renewed |          |

| Date       | Location                 | Data Source         | Type of Record   | Detail                         | Odometer |
|------------|--------------------------|---------------------|------------------|--------------------------------|----------|
| 06/19/2009 | Ontario, Canada          | Motor Vehicle Dept. | Canadian Renewal | New Owner Reported             |          |
| 06/23/2009 | Ontario, Canada          | Motor Vehicle Dept. | Canadian Renewal | Registration Issued or Renewed |          |
| 10/26/2009 | Ontario, Canada          | Motor Vehicle Dept. | Canadian Renewal | Registration Issued or Renewed |          |
| 01/15/2011 | Ontario, Canada          | Motor Vehicle Dept. | Canadian Renewal | Registration Issued or Renewed |          |
| 01/15/2011 | Ontario, Canada          | Motor Vehicle Dept. | Canadian Renewal | New Owner Reported             |          |
| 10/27/2011 | Ontario, Canada          | Motor Vehicle Dept. | Canadian Renewal | Registration Issued or Renewed |          |
| 05/02/2013 | Ontario, Canada          | Motor Vehicle Dept. | Canadian Renewal | Registration Issued or Renewed |          |
| 07/25/2013 | Ontario, Canada          | Motor Vehicle Dept. | Canadian Renewal | Registration Issued or Renewed |          |
| 07/25/2013 | Ontario, Canada          | Motor Vehicle Dept. | Canadian Renewal | New Owner Reported             |          |
| 05/13/2014 | Ontario, Canada          | Motor Vehicle Dept. | Canadian Renewal | Registration Issued or Renewed |          |
| 04/19/2017 | Ontario, Canada          | Motor Vehicle Dept. | Ca               |                                |          |
| 05/08/2017 | Montreal, Quebec, Canada | Independent Source  | Od               |                                |          |

### **Police Reported Accidents**

| Incident Date     | Location           | Detail |
|-------------------|--------------------|--------|
| No police reporte | ed accidents found |        |

# Canadian Registration

**CARPROOF** 

This section details where in Canada the vehicle is now or has ever been registered, as well as the status (Inspection Required, Normal, Non-repairable, Rebuilt, Salvage, Stolen) of the vehicle in those jurisdictions.

| Jurisdiction          | Branding  | Detail                                                           |
|-----------------------|-----------|------------------------------------------------------------------|
| Nova Scotia           | Not found |                                                                  |
| Northwest Territories | Not found |                                                                  |
| Nunavut               | Not found |                                                                  |
| Ontario               | NORMAL    | This vehicle has been registered as Normal in this jurisdiction. |
| Prince Edward Island  | Not found |                                                                  |
| Quebec                | NORMAL    | This vehicle has been registered as Normal in this jurisdiction. |
| Saskatchewan          | Not found |                                                                  |
| Yukon Territories     | Not found |                                                                  |

## Stolen Vehicle Check

CARPROOF

This section outlines data from the Canadian Police Information Centre (CPIC), which is operated by the RCMP under the stewardship of National Police Services, on behalf of the Canadian law enforcement community.

### Stolen Vehicle Check

Not declared stolen

# United States Vehicle History

**CARPROOF** 

In addition to information about the vehicle's history in Canada, CARPROOF also searches for information about the vehicle's history in the United States. If we discover any events in the U.S., you will find them below. Details about accidents, collisions and damage, or any import records will appear in the preceding sections of your report.

### **U.S. History Records**

No U.S. history records found

### Recalls

CARPROOF

No safety recall information available as of the date/time that this report was generated. For additional safety recall information and non-safety related recall campaigns, please contact JAGUAR or visit Jaguar's website.

# Service History

**CARPROOF** 

These are records of service performed on the vehicle. These are the records reported to CARPROOF when this report was run - it is possible that service has occurred that is not captured here.

| Date       | Address | Data Source      | Type of Record | Detail                            | Odometer |
|------------|---------|------------------|----------------|-----------------------------------|----------|
| 10/16/2002 |         | Service Facility | Service Record | Pre-delivery inspection completed |          |
| 06/06/2003 |         | Service Facility | Service Record | Vehicle serviced                  |          |
| 09/12/2003 |         | Service Facility | Service Record | Vehicle serviced                  |          |