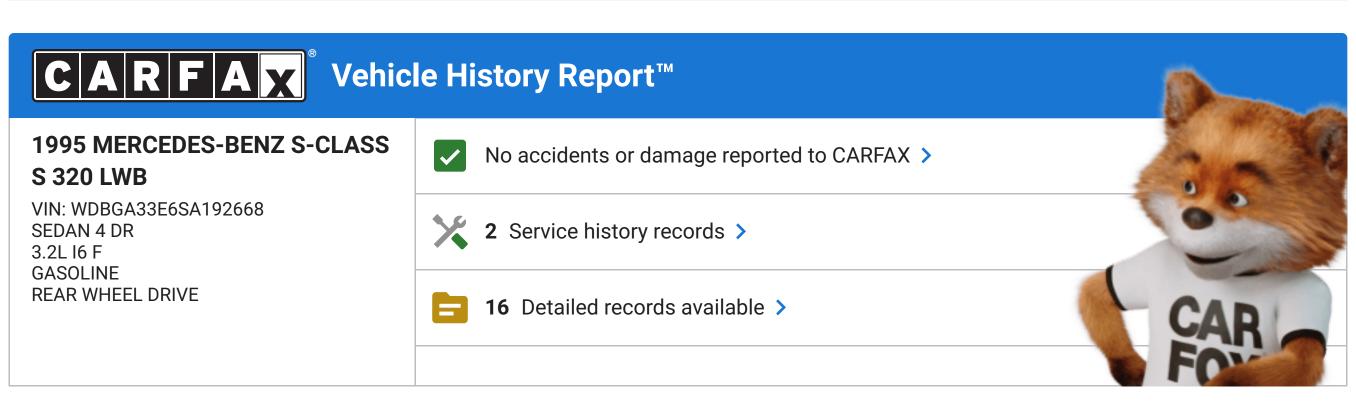

Print

1995 MERCEDES-BENZ S-**CLASS S 320 LWB VIN**: WDBGA33E6SA192668

**Vehicle History Report**™

**Sell Your Car in 3 Easy Steps!** 

**Get Cash Offers** 

This CARFAX Vehicle History Report is based only on information supplied to CARFAX and available as of 10/25/23 at 4:10:30 PM (CDT). Other information about this vehicle, including problems, may not have been reported to CARFAX. Use this report as one important tool, along with a vehicle inspection and test drive, to make a better decision about your next used car.

| CARFAX® Additional History  Not all accidents / issues are reported to CARFAX             | Summary                      |
|-------------------------------------------------------------------------------------------|------------------------------|
| Total Loss (i) No total loss reported to CARFAX.                                          | ✓ No Issues Reported         |
| Structural Damage i  No structural damage reported to CARFAX.                             | No Issues Reported           |
| Airbag Deployment i  No airbag deployment reported to CARFAX.                             | ✓ No Issues Reported         |
| Odometer Check (i) Inconsistent mileage indicated.                                        | <u>Mileage Inconsistency</u> |
| Accident / Damage i  No accidents or damage reported to CARFAX.                           | No Issues Reported           |
| Manufacturer Recall i Check with an authorized Mercedes-Benz dealer for any open recalls. | ✓ No Recalls Reported        |
| Basic Warranty (i) No data reported to CARFAX.                                            | No Data Reported             |